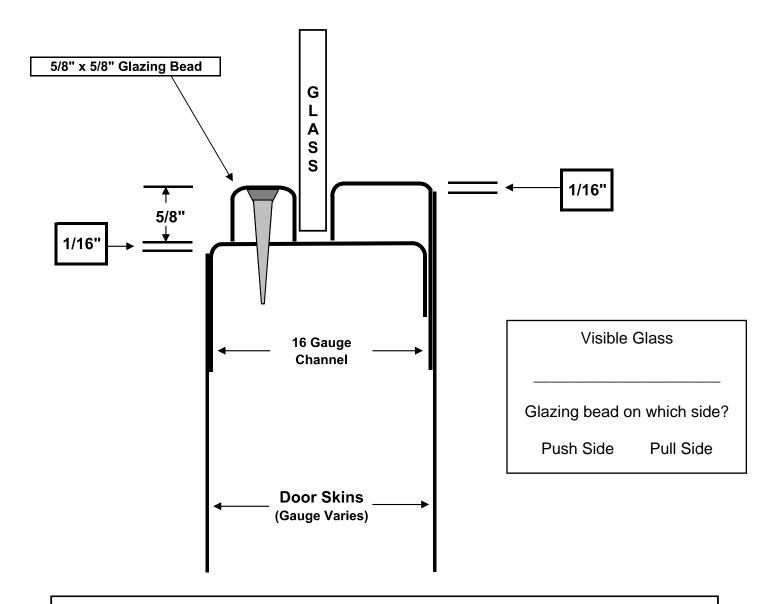

## Intregral Flush Light Kit - For 5/16" to 7/8" Glass

Visible Glass

Glazing bead on which side?

Push Side

Pull Side

Available Non-Rated Only.

Requires caulking for exterior use.

Available on any gauge door.

Designed for 5/16" - 7/8" glass - 1" glazing pocket maximum.

(Toll Free) Phone 866-452-1845 Fax 910-452-1848