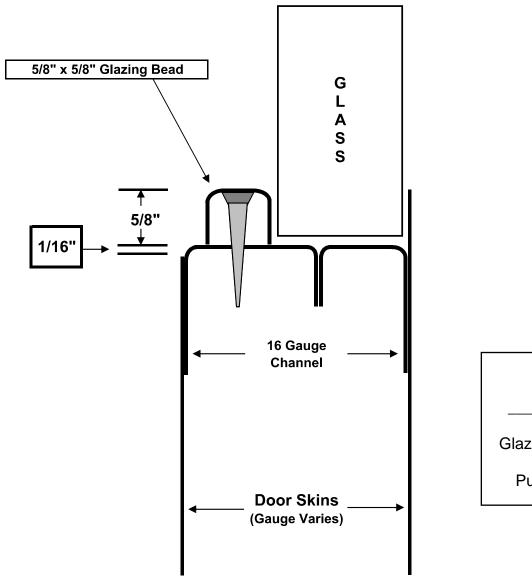

## Intregral Flush Light Kit - For 1" to 1 1/8" Glass

Visible Glass

Glazing bead on which side?

Push Side

Pull Side

Available Non-Rated Only.

Requires caulking for exterior use.

Available on any gauge door.

Designed for 1" to 1 1/8" glass - 1 1/4" glazing pocket maximum.