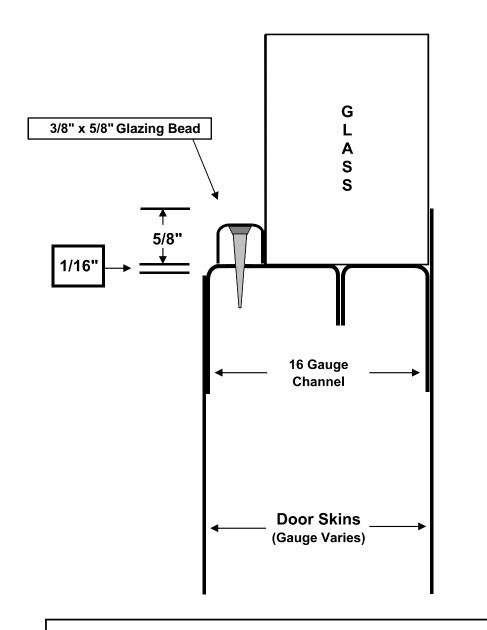

## Intregral Flush Light Kit - For 1/4" Glass

Fire ratings Available.

Requires caulking for exterior use.

Available on any gauge door.

Designed for 1/4" glass - 3/8" glazing pocket maximum.

(Toll Free) Phone 866-452-1845 Fax 910-452-1848